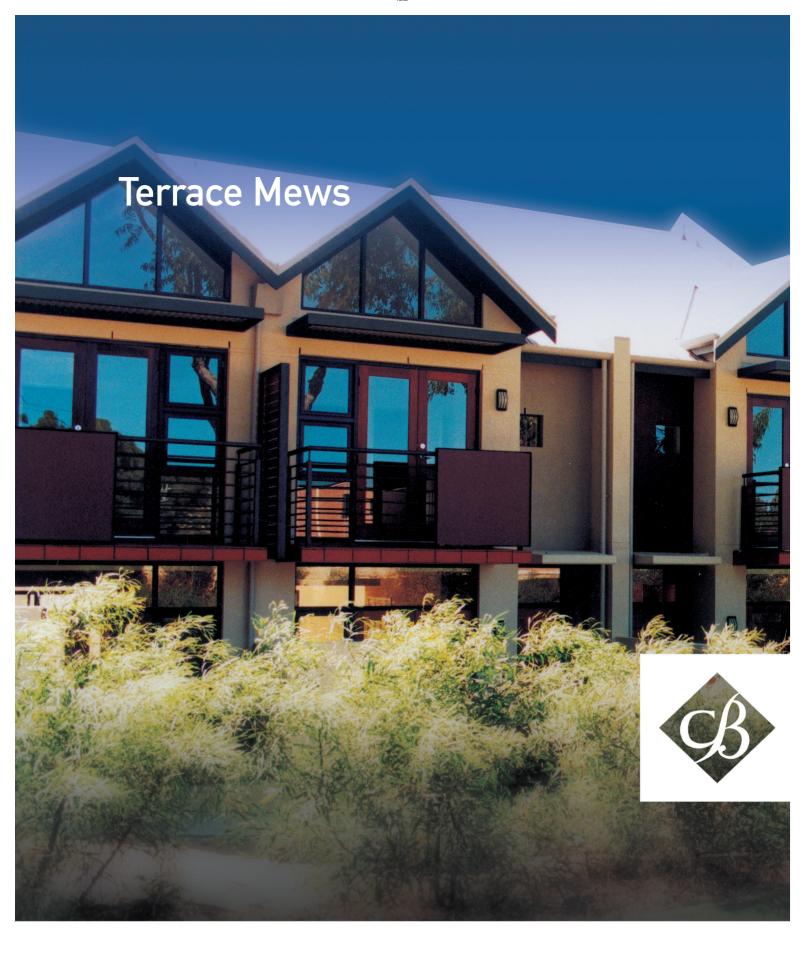

Utilising its expertise in urban renewal, Cape Bouvard identified the site of the subsequent Terrace Mews as a perfect location for an up-market group complex development.

Comprising 24 luxury two-bedroom, two-storey terrace homes with distinctly individual character, they all offered generous sized front and rear courtyards, a double garage and vehicle access to the complex via remote controlled security gates.

As Cape Bouvard's in-house acquisitions and marketing teams had clearly identified, all the homes within the development were subsequently sold to people already living in the popular Western Suburbs.